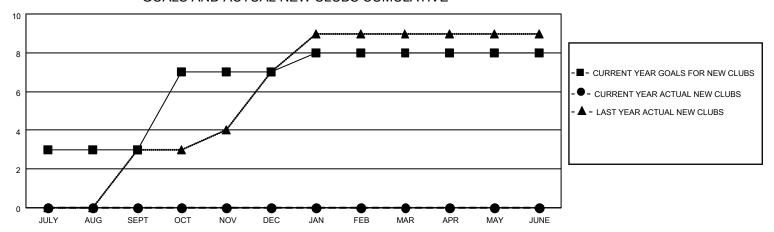

## GOALS AND ACTUAL NEW CLUBS CUMULATIVE

## MONTHLY MEMBERSHIP PROGRESS REPORT

**LOCATION REP OF BANGLADESH** 

District 315A3

| Clubs RESULTS FOR 2022-2023 |   |   |   | Members RESULTS FOR 2022-2023 |     |    |    |
|-----------------------------|---|---|---|-------------------------------|-----|----|----|
|                             |   |   |   |                               |     |    |    |
| JULY/AUG/SEPT               | 3 | 0 | 1 | JULY/AUG/SEPT                 | 100 | 49 | 63 |
| OCT/NOV/DEC                 | 4 | 0 | 0 | OCT/NOV/DEC                   | 25  | 1  | 0  |
| JAN/FEB/MAR                 | 1 | 0 | 0 | JAN/FEB/MAR                   | 50  | 0  | 0  |
| APR/MAY/JUNE                | 0 | 0 | 0 | APR/MAY/JUNE                  | 10  | 0  | 0  |