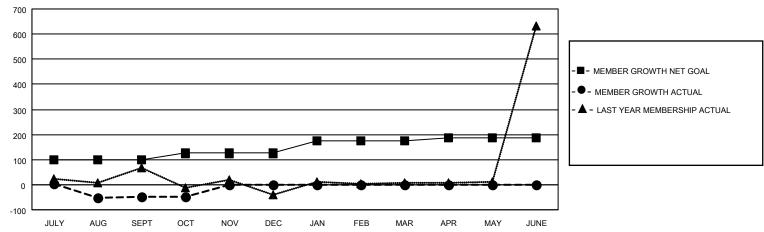

## GOALS AND ACTUAL MEMBERS CUMULATIVE

| DROPPED CLUBS: 1 |    | 6 CLUBS OF 44 ADDED 1 OR<br>MORE NEW MEMBERS | GENDER DISTRIBUTION                   |                |  |
|------------------|----|----------------------------------------------|---------------------------------------|----------------|--|
|                  |    | WORE NEW WEINBERS                            | MALE                                  | 1,516 (76.10%) |  |
|                  |    |                                              | FEMALE                                | 476 (23.90%)   |  |
| DROPPED MEMBERS  |    |                                              | NON BINARY                            | 0 (0.00%)      |  |
|                  |    |                                              | PREFER NOT TO ANSWER                  | 0 (0.00%)      |  |
| DECEASED         | 0  |                                              |                                       | · · · · · ·    |  |
| CLUB CANCELLED   | 58 | CLICK HERE FOR CUMULATIVE                    | TOTAL FAMILY UNIT MEMBERS             | 1,674          |  |
| OTHER            | 5  | MEMBERSHIP DATA                              |                                       |                |  |
| TOTAL            | 63 |                                              | FAMILY MEMBERS PAYING HALF DUES 1,295 |                |  |
|                  |    |                                              |                                       |                |  |

## MONTHLY MEMBERSHIP PROGRESS REPORT

**LOCATION REP OF BANGLADESH** 

District 315A3

| Clubs RESULTS FOR 2022-2023 |   |   |   | Members RESULTS FOR 2022-2023 |     |    |    |
|-----------------------------|---|---|---|-------------------------------|-----|----|----|
|                             |   |   |   |                               |     |    |    |
| JULY/AUG/SEPT               | 3 | 0 | 1 | JULY/AUG/SEPT                 | 100 | 49 | 63 |
| OCT/NOV/DEC                 | 4 | 0 | 0 | OCT/NOV/DEC                   | 25  | 1  | 0  |
| JAN/FEB/MAR                 | 1 | 0 | 0 | JAN/FEB/MAR                   | 50  | 0  | 0  |
| APR/MAY/JUNE                | 0 | 0 | 0 | APR/MAY/JUNE                  | 10  | 0  | 0  |